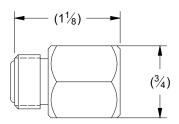

2

PARKER 4 G5LO

В

4

|  | Drawn by                    | Checked by | Checked Date   | Est.Weight | View                                              | Category      | ECO   |            |
|--|-----------------------------|------------|----------------|------------|---------------------------------------------------|---------------|-------|------------|
|  | ATM                         | ARG        | 2017-09-22     | 0.1 lbmass |                                                   | HYD_COMPONENT | 0600  |            |
|  |                             |            | Description    |            | Tolerance                                         | Date          | Scale |            |
|  | One Pass<br>Implements Inc. |            | PRESSURE GAUGE |            |                                                   | 2017-09-15    | 1:    | <u>: 1</u> |
|  |                             |            | ADAPTER 04 FO  | RB MORFS   | SPECIFIED<br>STD. UNIT INCHES<br>Fraction = ±1/16 | Released      | Rev   | Size       |
|  |                             |            |                |            | *Critical = ±1/32                                 | Part Number   | Sheet |            |
|  |                             |            |                |            | Angles = ±1°                                      | 334141        | 1 /   | 1          |