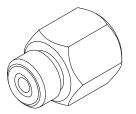

2

PARKER 4 G5LO

В

4

|  | Drawn by                    | Checked by | Checked Date   | Est.Weight | View                                              | Category      | ECO   |            |
|--|-----------------------------|------------|----------------|------------|---------------------------------------------------|---------------|-------|------------|
|  | ATM                         | ARG        | 2017-09-22     | 0.1 lbmass |                                                   | HYD_COMPONENT | 0600  |            |
|  |                             |            | Description    |            | Tolerance                                         | Date          | Scale |            |
|  | One Pass<br>Implements Inc. |            | PRESSURE GAUGE |            |                                                   | 2017-09-15    | 1:    | <u>: 1</u> |
|  |                             |            | ADAPTER 04 FO  | RB MORFS   | SPECIFIED<br>STD. UNIT INCHES<br>Fraction = ±1/16 | Released      | Rev   | Size       |
|  |                             |            |                |            | *Critical = ±1/32                                 | Part Number   | Sheet |            |
|  |                             |            |                |            | Angles = ±1°                                      | 334141        | 1 /   | 1          |