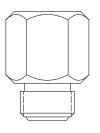

2

PARKER 4 G5LO

В

4

|  | Drawn by                    | Checked by | Checked Date   | Est.Weight | View                                              | Category      | ECO   |            |
|--|-----------------------------|------------|----------------|------------|---------------------------------------------------|---------------|-------|------------|
|  | ATM                         | ARG        | 2017-09-22     | 0.1 lbmass |                                                   | HYD_COMPONENT | 0600  |            |
|  |                             |            | Description    |            | Tolerance                                         | Date          | Scale |            |
|  | One Pass<br>Implements Inc. |            | PRESSURE GAUGE |            |                                                   | 2017-09-15    | 1:    | <u>: 1</u> |
|  |                             |            | ADAPTER 04 FO  | RB MORFS   | SPECIFIED<br>STD. UNIT INCHES<br>Fraction = ±1/16 | Released      | Rev   | Size       |
|  |                             |            |                |            | *Critical = ±1/32                                 | Part Number   | Sheet |            |
|  |                             |            |                |            | Angles = ±1°                                      | 334141        | 1 /   | 1          |