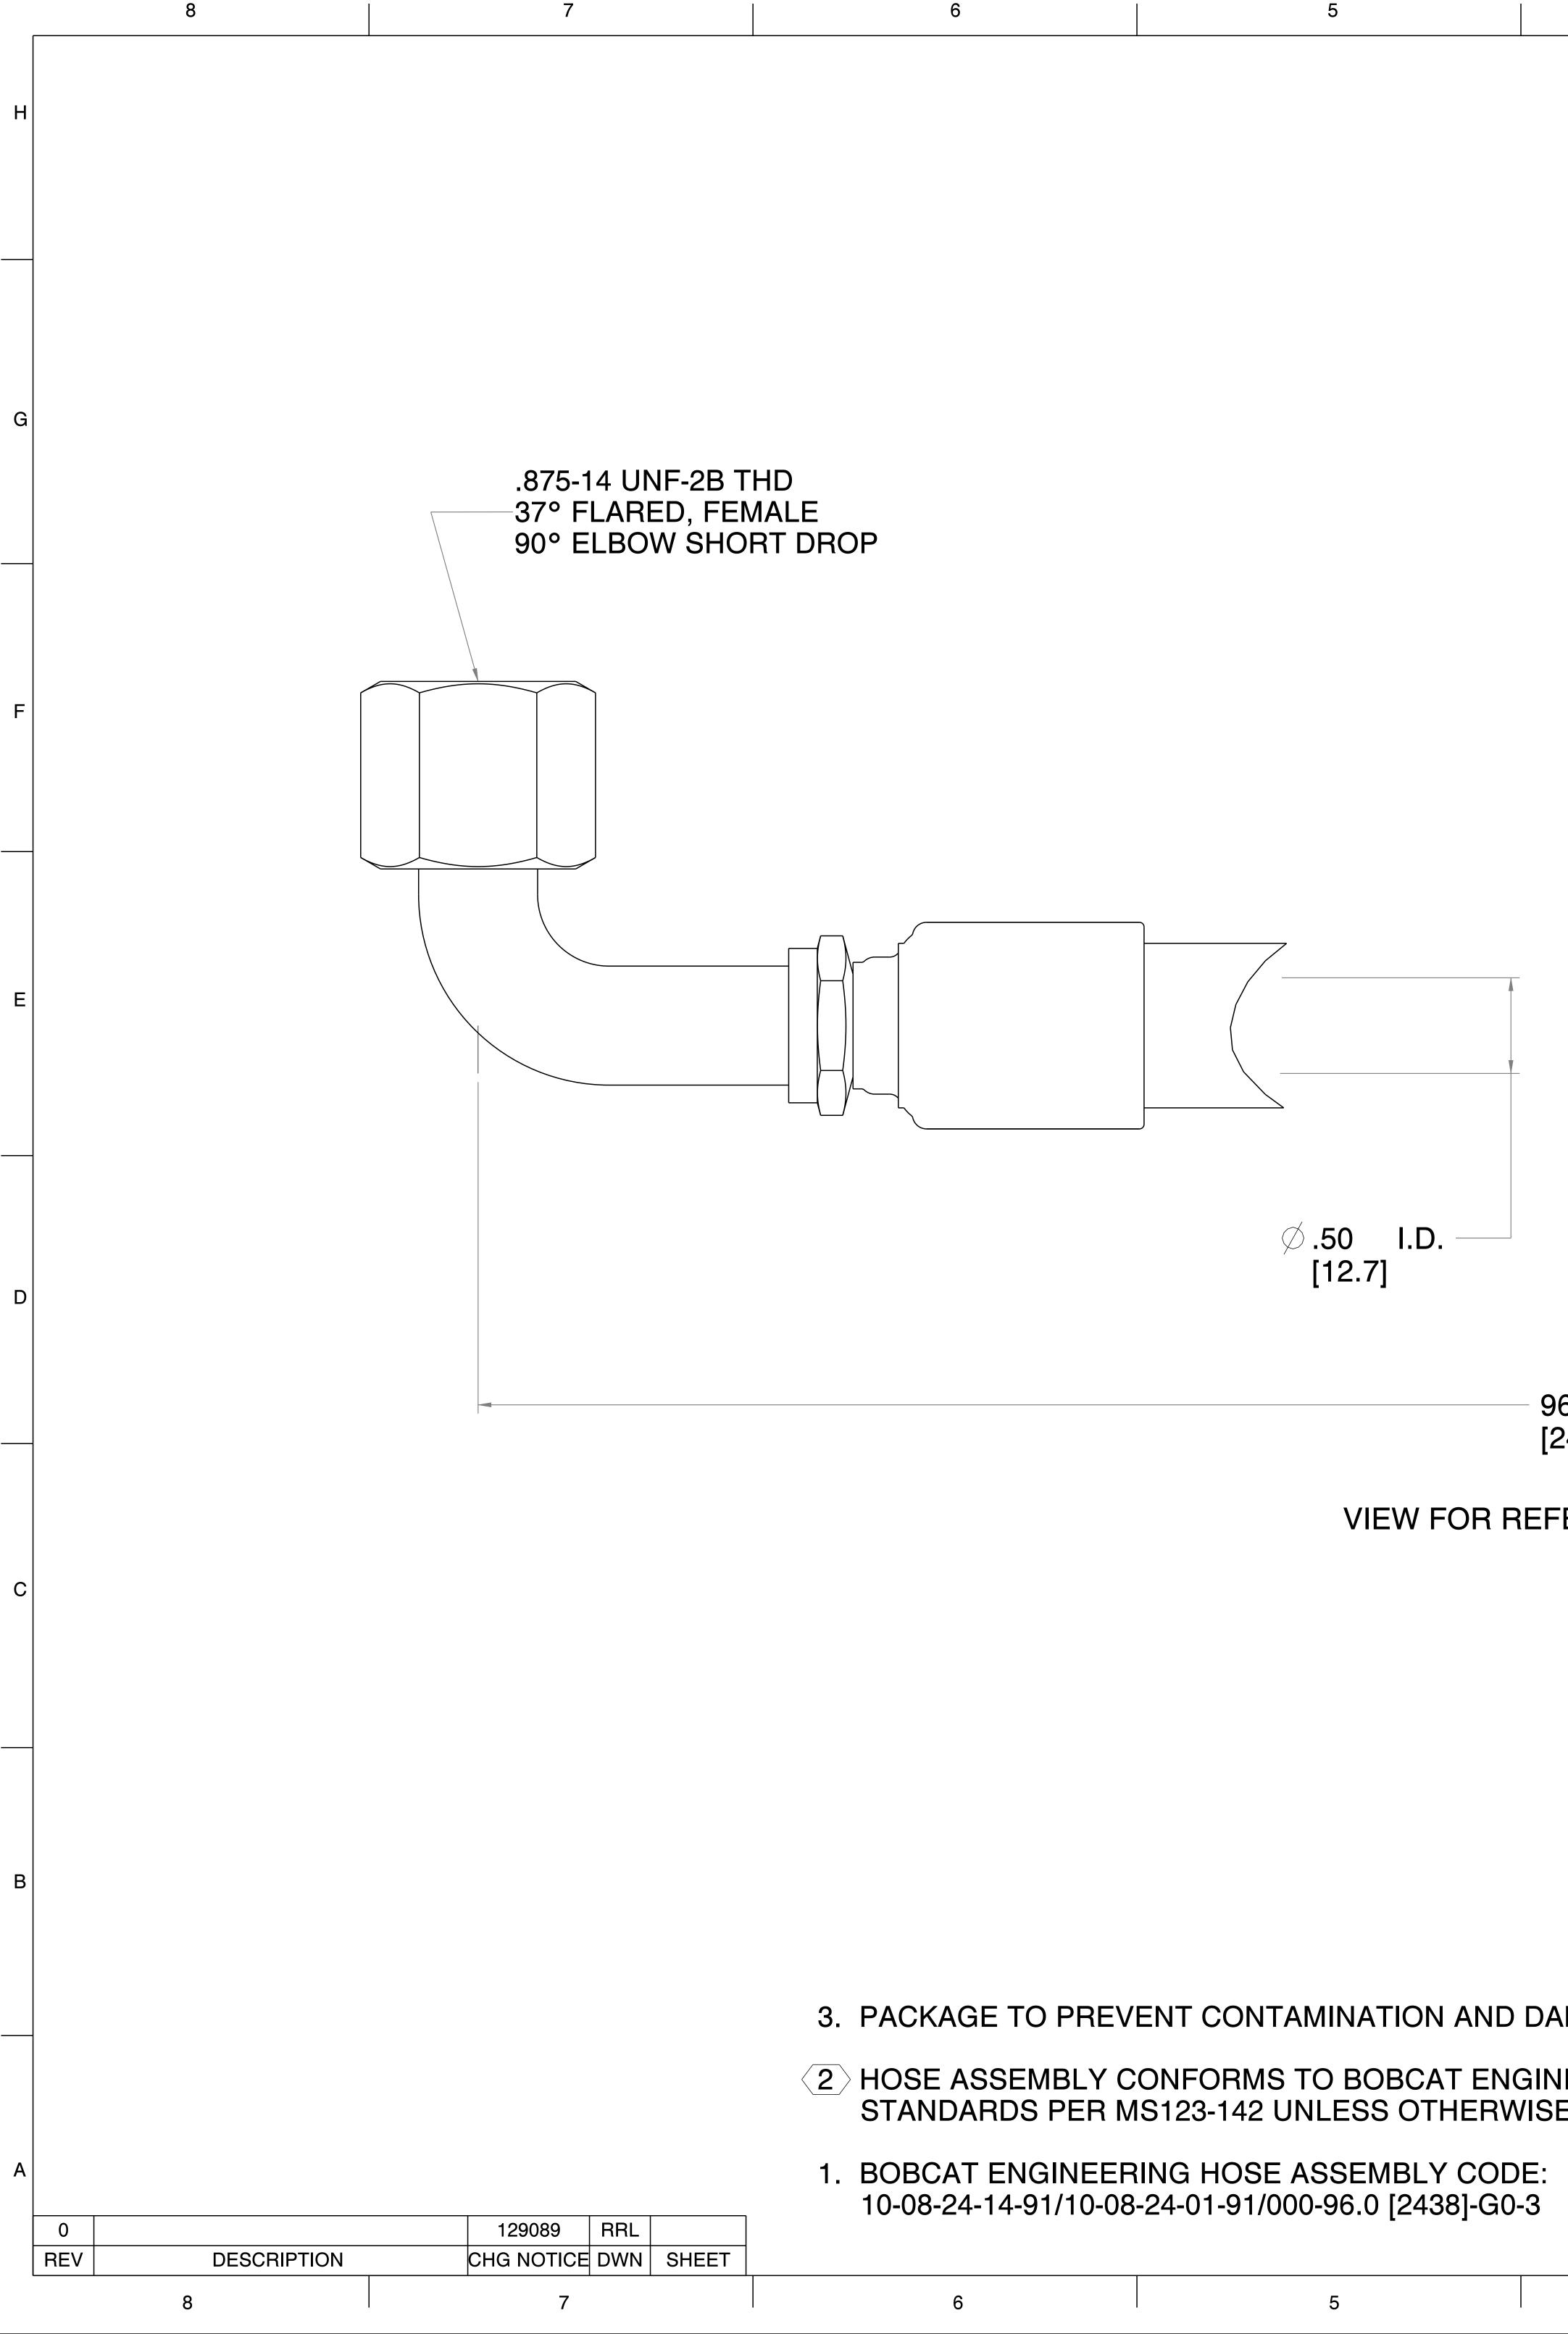

## 2 HOSE ASSEMBLY CONFORMS TO BOBCAT ENGINEERING STANDARDS PER MS123-142 UNLESS OTHERWISE SPECIFIED.

3. PACKAGE TO PREVENT CONTAMINATION AND DAMAGE.

3

| WARNING                                                                                                                                                                                                                                                                                                                                                                                                                                                                                                                                                                                                                                                                                                                  | C INCH[MM]                                                                             |
|--------------------------------------------------------------------------------------------------------------------------------------------------------------------------------------------------------------------------------------------------------------------------------------------------------------------------------------------------------------------------------------------------------------------------------------------------------------------------------------------------------------------------------------------------------------------------------------------------------------------------------------------------------------------------------------------------------------------------|----------------------------------------------------------------------------------------|
| THE EXPORT OR REEXPORT OF THIS DRAWING OR A<br>PRODUCT PRODUCED BY THIS DRAWING IS SUBJECT<br>TO U.S. EXPORT ADMINISTRATION REGULATIONS<br>AND OTHER APPLICABLE GOVERNMENTAL                                                                                                                                                                                                                                                                                                                                                                                                                                                                                                                                             | UNLESS OTHERWISE SPECIFIED MACHINE SURFACE MAX. ROUGHNESS 125 $\mu$ in / 3.2           |
| RESTRICTIONS OR REGULATIONS.<br>COPYRIGHT®<br>ORIGINALLY CREATED AND REVISED IN THE YEARS AS<br>IDENTIFIED IN THE RELEASING ECN. BOBCAT COMPANY<br>RESERVES ALL RIGHTS.                                                                                                                                                                                                                                                                                                                                                                                                                                                                                                                                                  | THIRD ANGLE WELD SYMBO   PROJECTION PER ANSI/AWS /                                     |
| PROPRIETARY NOTICE                                                                                                                                                                                                                                                                                                                                                                                                                                                                                                                                                                                                                                                                                                       | CHARACTERS OR < TEXT > PER BOBCAT STD                                                  |
| THIS DOCUMENT CONTAINS CONFIDENTIAL AND TRADE<br>SECRET INFORMATION, IS THE PROPERTY OF BOBCAT<br>COMPANY, AND IS GIVEN TO THE RECEIVER IN<br>CONFIDENCE. THE RECEIVER, BY RECEPTION AND<br>RETENTION OF THE DOCUMENT, ACCEPTS THE<br>DOCUMENTS IN CONFIDENCE AND AGREES THAT,<br>EXCEPT AS AUTHORIZED IN WRITING BY BOBCAT<br>COMPANY, IT WILL (1) NOT USE THE DOCUMENT OR<br>ANY COPY THEREOF OR THE CONFIDENTIAL OR TRADE<br>SECRET INFORMATION THERIN; (2) NOT COPY THE<br>DOCUMENT, (3) NOT DISCLOSE TO OTHERS EITHER THE<br>DOCUMENT OR THE CONFIDENTIAL OR TRADE SECRET<br>INFORMATION THEREIN; AND (4) UPON COMPLETION OF<br>THE NEED TO RETAIN THE DOCUMENT, OR UPON<br>DEMAND, RETURN THE DOCUMENT, ALL COPIES | MATL 2                                                                                 |
|                                                                                                                                                                                                                                                                                                                                                                                                                                                                                                                                                                                                                                                                                                                          | TREAT .                                                                                |
|                                                                                                                                                                                                                                                                                                                                                                                                                                                                                                                                                                                                                                                                                                                          | HARD .                                                                                 |
|                                                                                                                                                                                                                                                                                                                                                                                                                                                                                                                                                                                                                                                                                                                          | INITIAL ECN: 129089                                                                    |
| THEREOF, AND ALL MATERIALS COPIED<br>THEREFROM.                                                                                                                                                                                                                                                                                                                                                                                                                                                                                                                                                                                                                                                                          | WT     2.92 lb     S/A     448.20 in <sup>2</sup> 1.324 kg     2891.59 cm <sup>2</sup> |
| cuments are Uncontrolled                                                                                                                                                                                                                                                                                                                                                                                                                                                                                                                                                                                                                                                                                                 | d - Printed on 11 JAN 2                                                                |