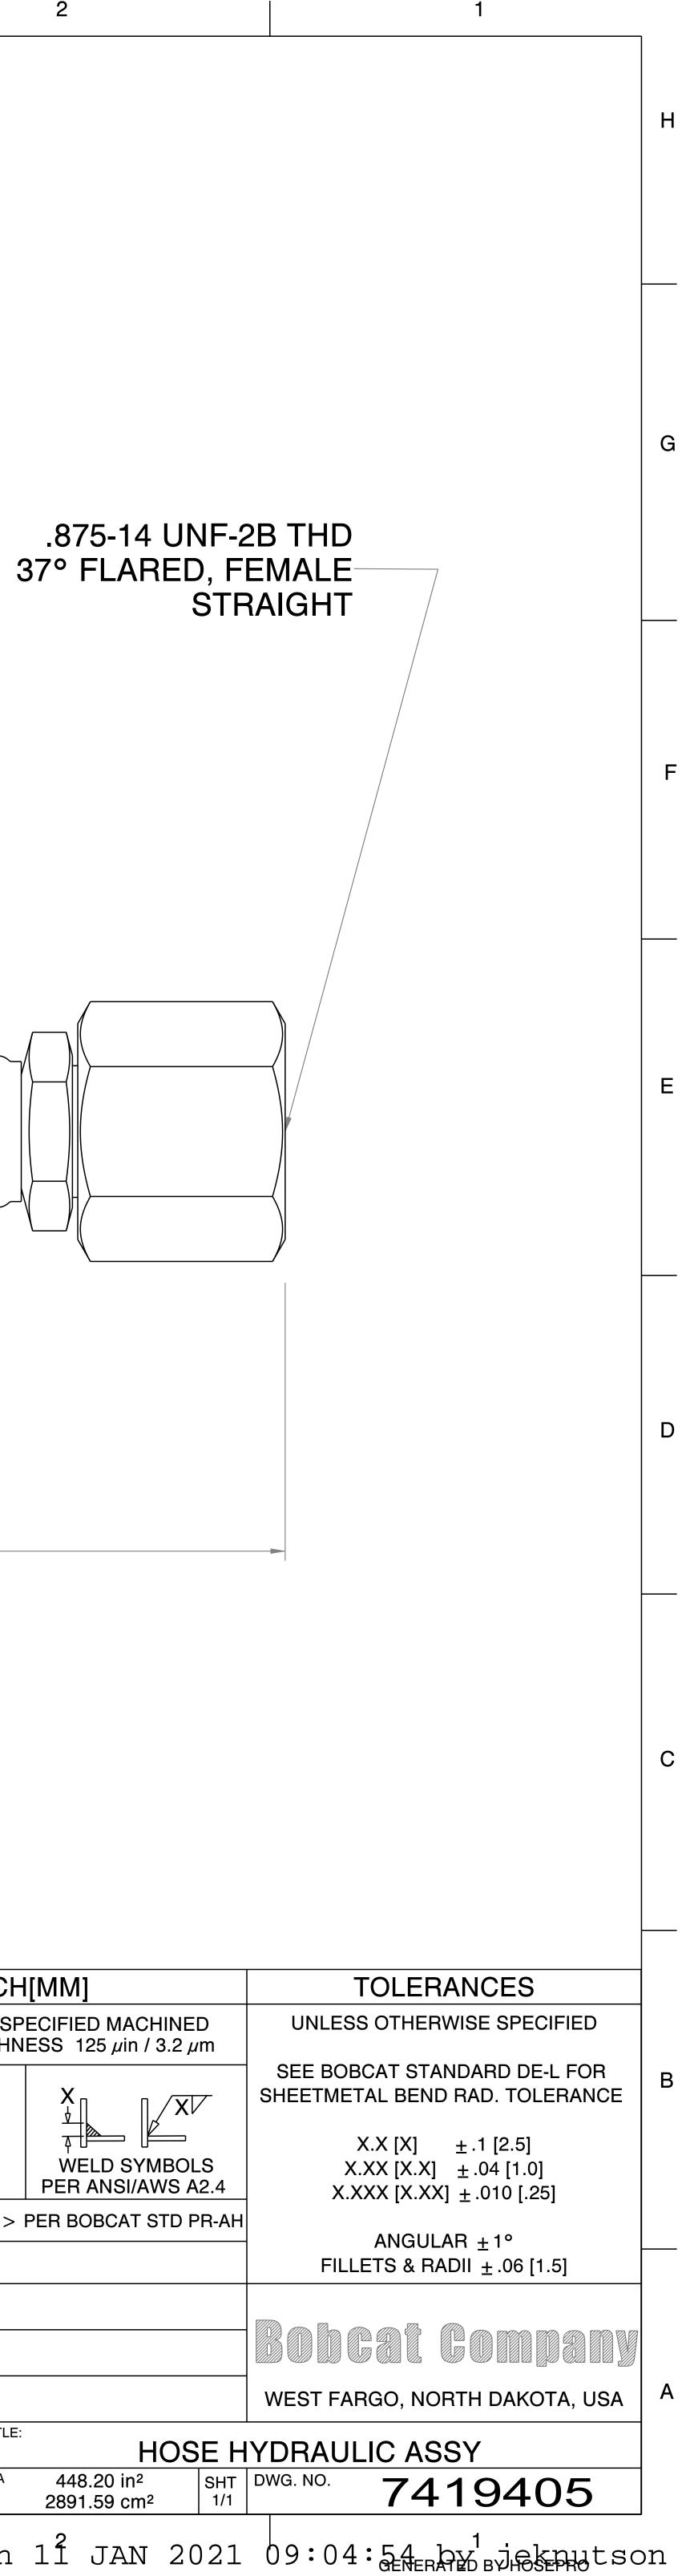

## 2 HOSE ASSEMBLY CONFORMS TO BOBCAT ENGINEERING STANDARDS PER MS123-142 UNLESS OTHERWISE SPECIFIED.

3. PACKAGE TO PREVENT CONTAMINATION AND DAMAGE.

3

| WARNING                                                                                                                                                                                                                                                                                                                                                                                                                                                                                                                                                                                                                                                                                                                  | C INCH[MM]                                                                             |
|--------------------------------------------------------------------------------------------------------------------------------------------------------------------------------------------------------------------------------------------------------------------------------------------------------------------------------------------------------------------------------------------------------------------------------------------------------------------------------------------------------------------------------------------------------------------------------------------------------------------------------------------------------------------------------------------------------------------------|----------------------------------------------------------------------------------------|
| THE EXPORT OR REEXPORT OF THIS DRAWING OR A<br>PRODUCT PRODUCED BY THIS DRAWING IS SUBJECT<br>TO U.S. EXPORT ADMINISTRATION REGULATIONS<br>AND OTHER APPLICABLE GOVERNMENTAL                                                                                                                                                                                                                                                                                                                                                                                                                                                                                                                                             | UNLESS OTHERWISE SPECIFIED MACHINE SURFACE MAX. ROUGHNESS 125 $\mu$ in / 3.2           |
| RESTRICTIONS OR REGULATIONS.<br>COPYRIGHT®<br>ORIGINALLY CREATED AND REVISED IN THE YEARS AS<br>IDENTIFIED IN THE RELEASING ECN. BOBCAT COMPANY<br>RESERVES ALL RIGHTS.                                                                                                                                                                                                                                                                                                                                                                                                                                                                                                                                                  | THIRD ANGLE WELD SYMBO   PROJECTION PER ANSI/AWS /                                     |
| PROPRIETARY NOTICE                                                                                                                                                                                                                                                                                                                                                                                                                                                                                                                                                                                                                                                                                                       | CHARACTERS OR < TEXT > PER BOBCAT STD                                                  |
| THIS DOCUMENT CONTAINS CONFIDENTIAL AND TRADE<br>SECRET INFORMATION, IS THE PROPERTY OF BOBCAT<br>COMPANY, AND IS GIVEN TO THE RECEIVER IN<br>CONFIDENCE. THE RECEIVER, BY RECEPTION AND<br>RETENTION OF THE DOCUMENT, ACCEPTS THE<br>DOCUMENTS IN CONFIDENCE AND AGREES THAT,<br>EXCEPT AS AUTHORIZED IN WRITING BY BOBCAT<br>COMPANY, IT WILL (1) NOT USE THE DOCUMENT OR<br>ANY COPY THEREOF OR THE CONFIDENTIAL OR TRADE<br>SECRET INFORMATION THERIN; (2) NOT COPY THE<br>DOCUMENT, (3) NOT DISCLOSE TO OTHERS EITHER THE<br>DOCUMENT OR THE CONFIDENTIAL OR TRADE SECRET<br>INFORMATION THEREIN; AND (4) UPON COMPLETION OF<br>THE NEED TO RETAIN THE DOCUMENT, OR UPON<br>DEMAND, RETURN THE DOCUMENT, ALL COPIES | MATL 2                                                                                 |
|                                                                                                                                                                                                                                                                                                                                                                                                                                                                                                                                                                                                                                                                                                                          | TREAT .                                                                                |
|                                                                                                                                                                                                                                                                                                                                                                                                                                                                                                                                                                                                                                                                                                                          | HARD .                                                                                 |
|                                                                                                                                                                                                                                                                                                                                                                                                                                                                                                                                                                                                                                                                                                                          | INITIAL ECN: 129089                                                                    |
| THEREOF, AND ALL MATERIALS COPIED<br>THEREFROM.                                                                                                                                                                                                                                                                                                                                                                                                                                                                                                                                                                                                                                                                          | WT     2.92 lb     S/A     448.20 in <sup>2</sup> 1.324 kg     2891.59 cm <sup>2</sup> |
| cuments are Uncontrolled                                                                                                                                                                                                                                                                                                                                                                                                                                                                                                                                                                                                                                                                                                 | d - Printed on 11 JAN 2                                                                |