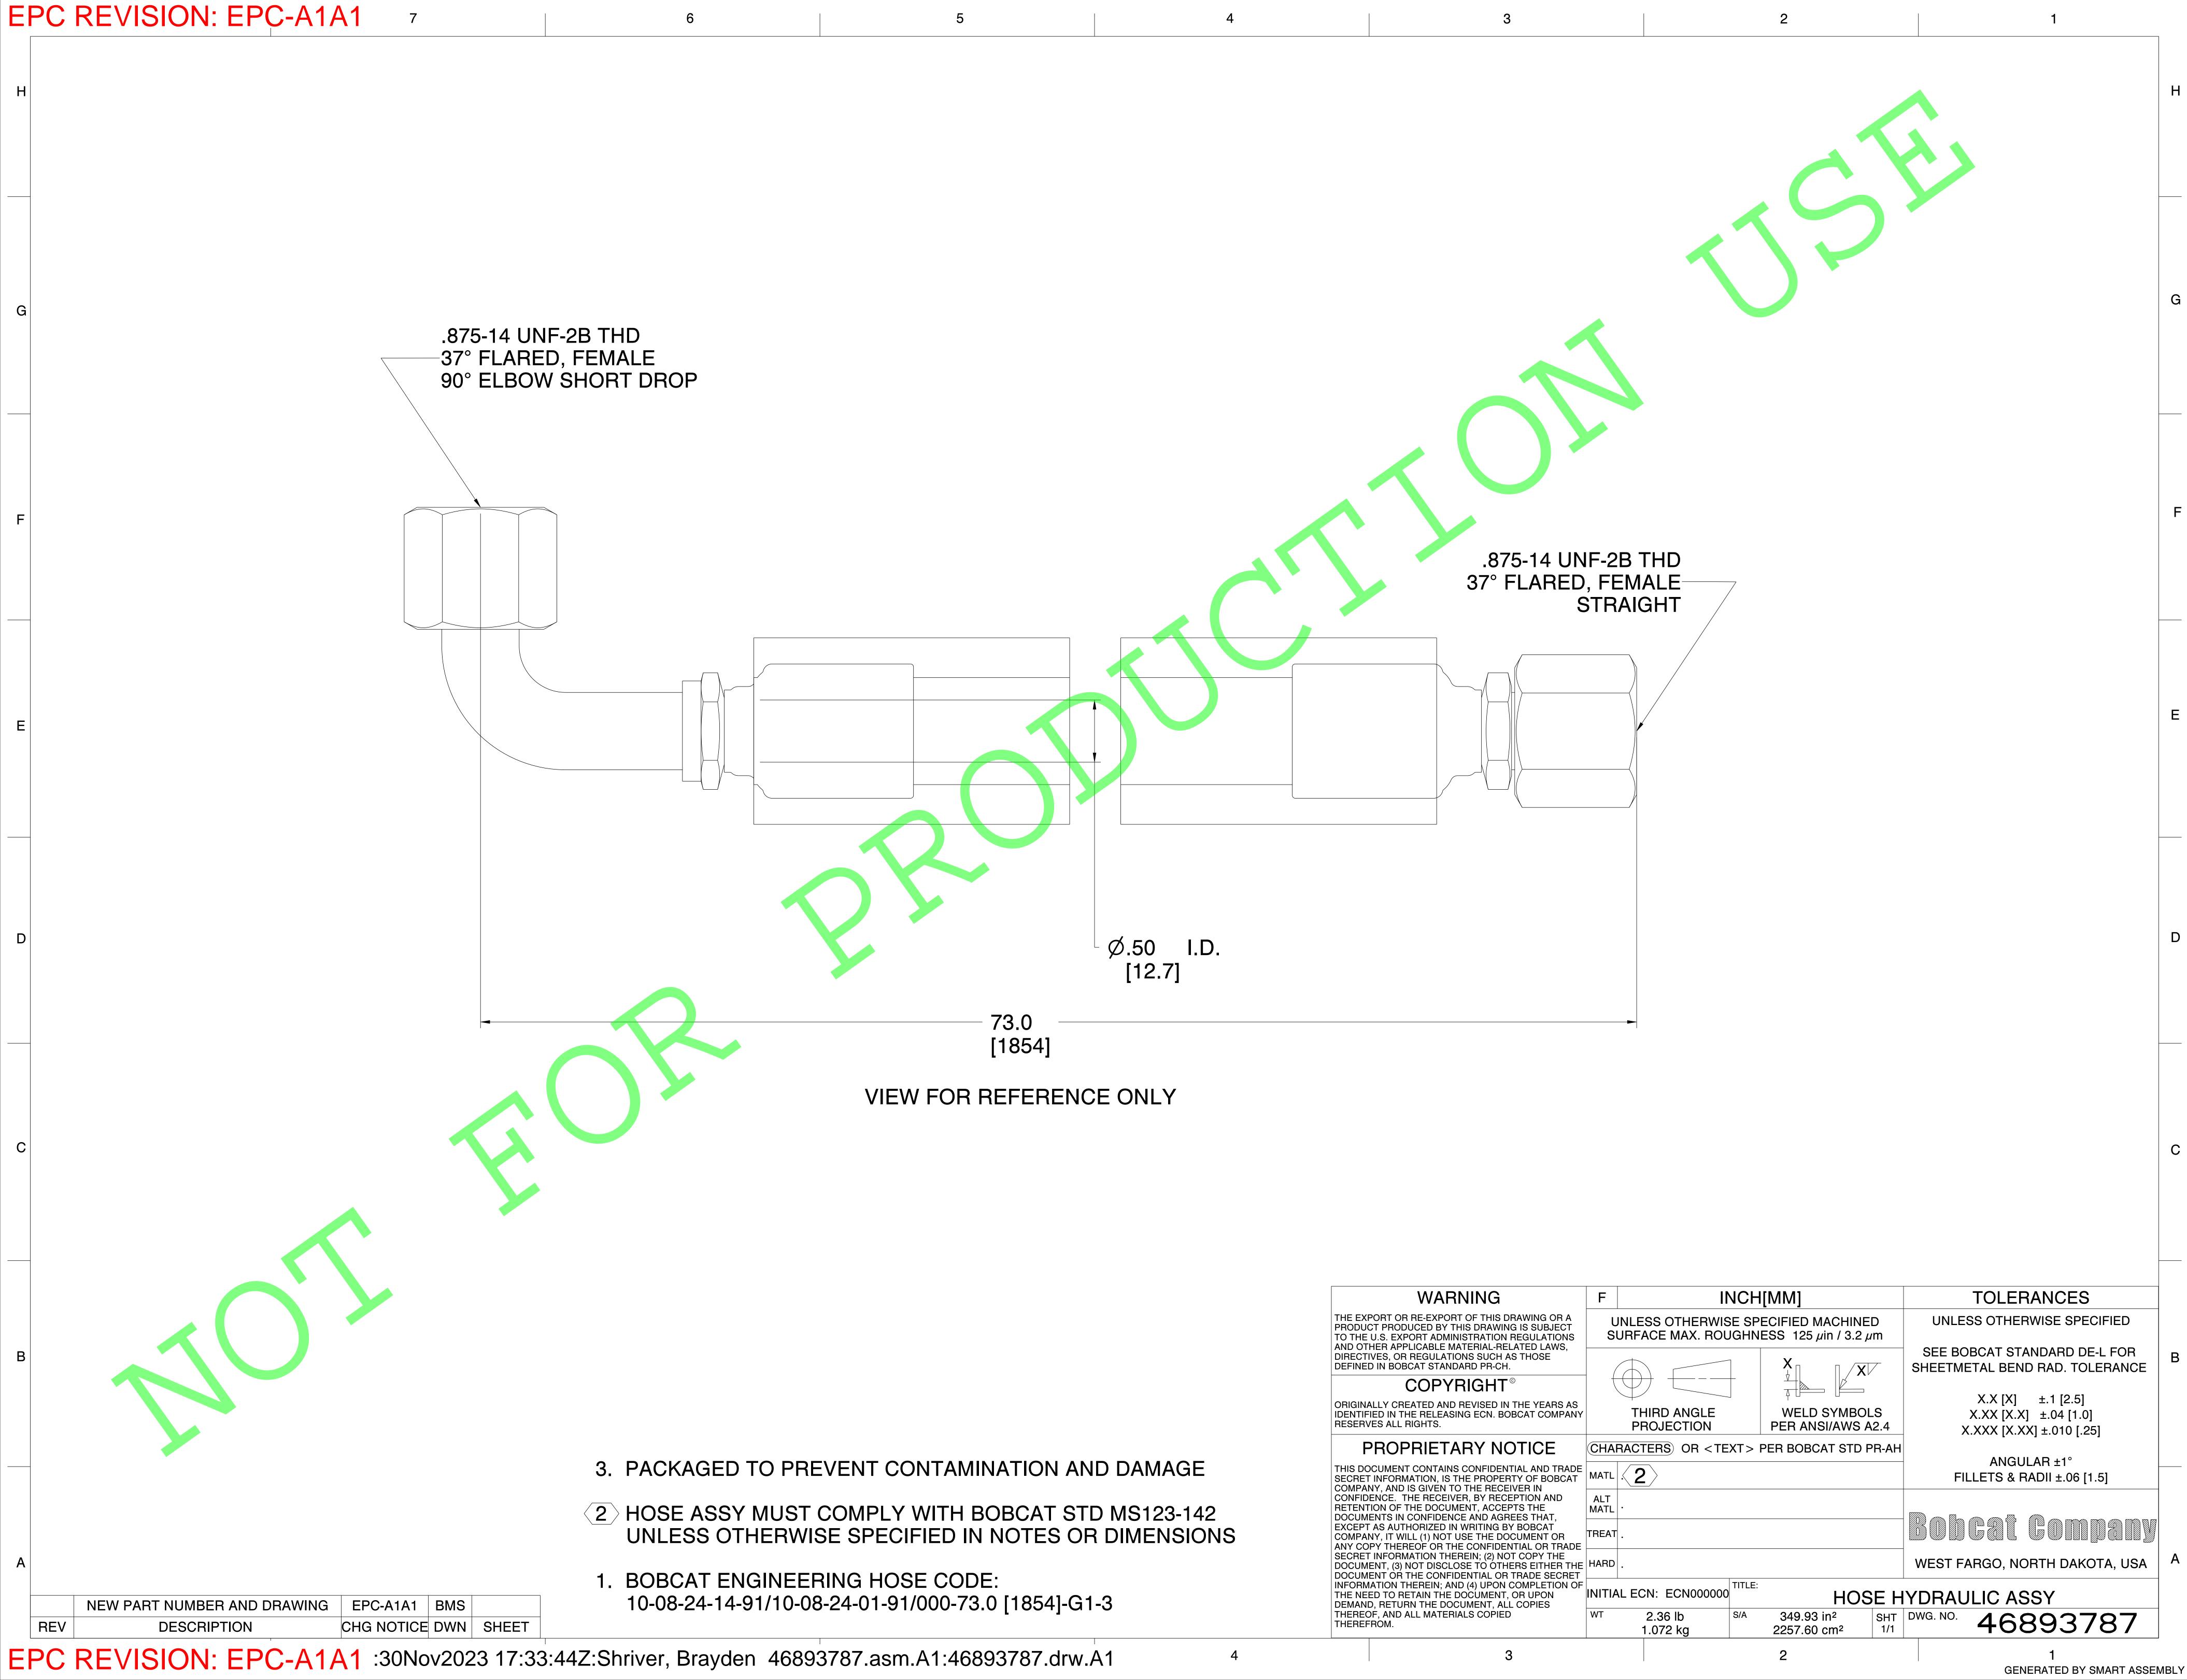

| WARNING                                                                                                                                                                                                                                                                                                                                                                                                                                                                                                                                                                                                                            |                                                                                                                                                                     | F                                                                                  |                                          | INCH[MM]                  |     |                                      |                           |
|------------------------------------------------------------------------------------------------------------------------------------------------------------------------------------------------------------------------------------------------------------------------------------------------------------------------------------------------------------------------------------------------------------------------------------------------------------------------------------------------------------------------------------------------------------------------------------------------------------------------------------|---------------------------------------------------------------------------------------------------------------------------------------------------------------------|------------------------------------------------------------------------------------|------------------------------------------|---------------------------|-----|--------------------------------------|---------------------------|
| PRODU<br>TO TH                                                                                                                                                                                                                                                                                                                                                                                                                                                                                                                                                                                                                     | PORT OR RE-EXPORT OF THIS DRAWING OR A<br>CT PRODUCED BY THIS DRAWING IS SUBJECT<br>U.S. EXPORT ADMINISTRATION REGULATIONS<br>HER APPLICABLE MATERIAL-RELATED LAWS, | UNLESS OTHERWISE SPECIFIED MACHINE SURFACE MAX. ROUGHNESS 125 $\mu$ in / 3.2 $\mu$ |                                          |                           |     |                                      |                           |
| DIRECTIVES, OR REGULATIONS SUCH AS THOSE<br>DEFINED IN BOBCAT STANDARD PR-CH.                                                                                                                                                                                                                                                                                                                                                                                                                                                                                                                                                      |                                                                                                                                                                     |                                                                                    |                                          |                           | ]   | X                                    | <b>ζ</b> η η / <b>Χ</b> ξ |
| COPYRIGHT®                                                                                                                                                                                                                                                                                                                                                                                                                                                                                                                                                                                                                         |                                                                                                                                                                     |                                                                                    |                                          |                           |     |                                      |                           |
| IDENTI                                                                                                                                                                                                                                                                                                                                                                                                                                                                                                                                                                                                                             | ORIGINALLY CREATED AND REVISED IN THE YEARS AS<br>IDENTIFIED IN THE RELEASING ECN. BOBCAT COMPANY<br>RESERVES ALL RIGHTS.                                           |                                                                                    |                                          | THIRD ANGLE<br>PROJECTION |     |                                      | MBOL<br>WS A              |
| THIS DOCUMENT CONTAINS CONFIDENTIAL AND TRADE<br>SECRET INFORMATION, IS THE PROPERTY OF BOBCAT<br>COMPANY, AND IS GIVEN TO THE RECEIVER IN<br>CONFIDENCE. THE RECEIVER, BY RECEPTION AND<br>RETENTION OF THE DOCUMENT, ACCEPTS THE<br>DOCUMENTS IN CONFIDENCE AND AGREES THAT,<br>EXCEPT AS AUTHORIZED IN WRITING BY BOBCAT<br>COMPANY, IT WILL (1) NOT USE THE DOCUMENT OR<br>ANY COPY THEREOF OR THE CONFIDENTIAL OR TRADE<br>SECRET INFORMATION THEREIN; (2) NOT COPY THE<br>DOCUMENT, (3) NOT DISCLOSE TO OTHERS EITHER THE<br>DOCUMENT OR THE CONFIDENTIAL OR TRADE SECRET<br>INFORMATION THEREIN: AND (4) UPON COMPLETION OF |                                                                                                                                                                     |                                                                                    | CHARACTERS) OR < TEXT > PER BOBCAT STD P |                           |     |                                      |                           |
|                                                                                                                                                                                                                                                                                                                                                                                                                                                                                                                                                                                                                                    |                                                                                                                                                                     |                                                                                    | <b>2</b>                                 |                           |     |                                      |                           |
|                                                                                                                                                                                                                                                                                                                                                                                                                                                                                                                                                                                                                                    |                                                                                                                                                                     |                                                                                    |                                          |                           |     |                                      |                           |
|                                                                                                                                                                                                                                                                                                                                                                                                                                                                                                                                                                                                                                    |                                                                                                                                                                     |                                                                                    | •                                        |                           |     |                                      |                           |
|                                                                                                                                                                                                                                                                                                                                                                                                                                                                                                                                                                                                                                    |                                                                                                                                                                     |                                                                                    | •                                        |                           |     |                                      |                           |
|                                                                                                                                                                                                                                                                                                                                                                                                                                                                                                                                                                                                                                    |                                                                                                                                                                     |                                                                                    | INITIAL ECN: ECN000000 TITLE: HOS        |                           |     |                                      |                           |
|                                                                                                                                                                                                                                                                                                                                                                                                                                                                                                                                                                                                                                    |                                                                                                                                                                     |                                                                                    |                                          | 2.36 lb<br>I.072 kg       | S/A | 349.93 in <sup>2</sup><br>2257.60 cm |                           |
| 3                                                                                                                                                                                                                                                                                                                                                                                                                                                                                                                                                                                                                                  |                                                                                                                                                                     |                                                                                    |                                          | 2                         |     |                                      |                           |