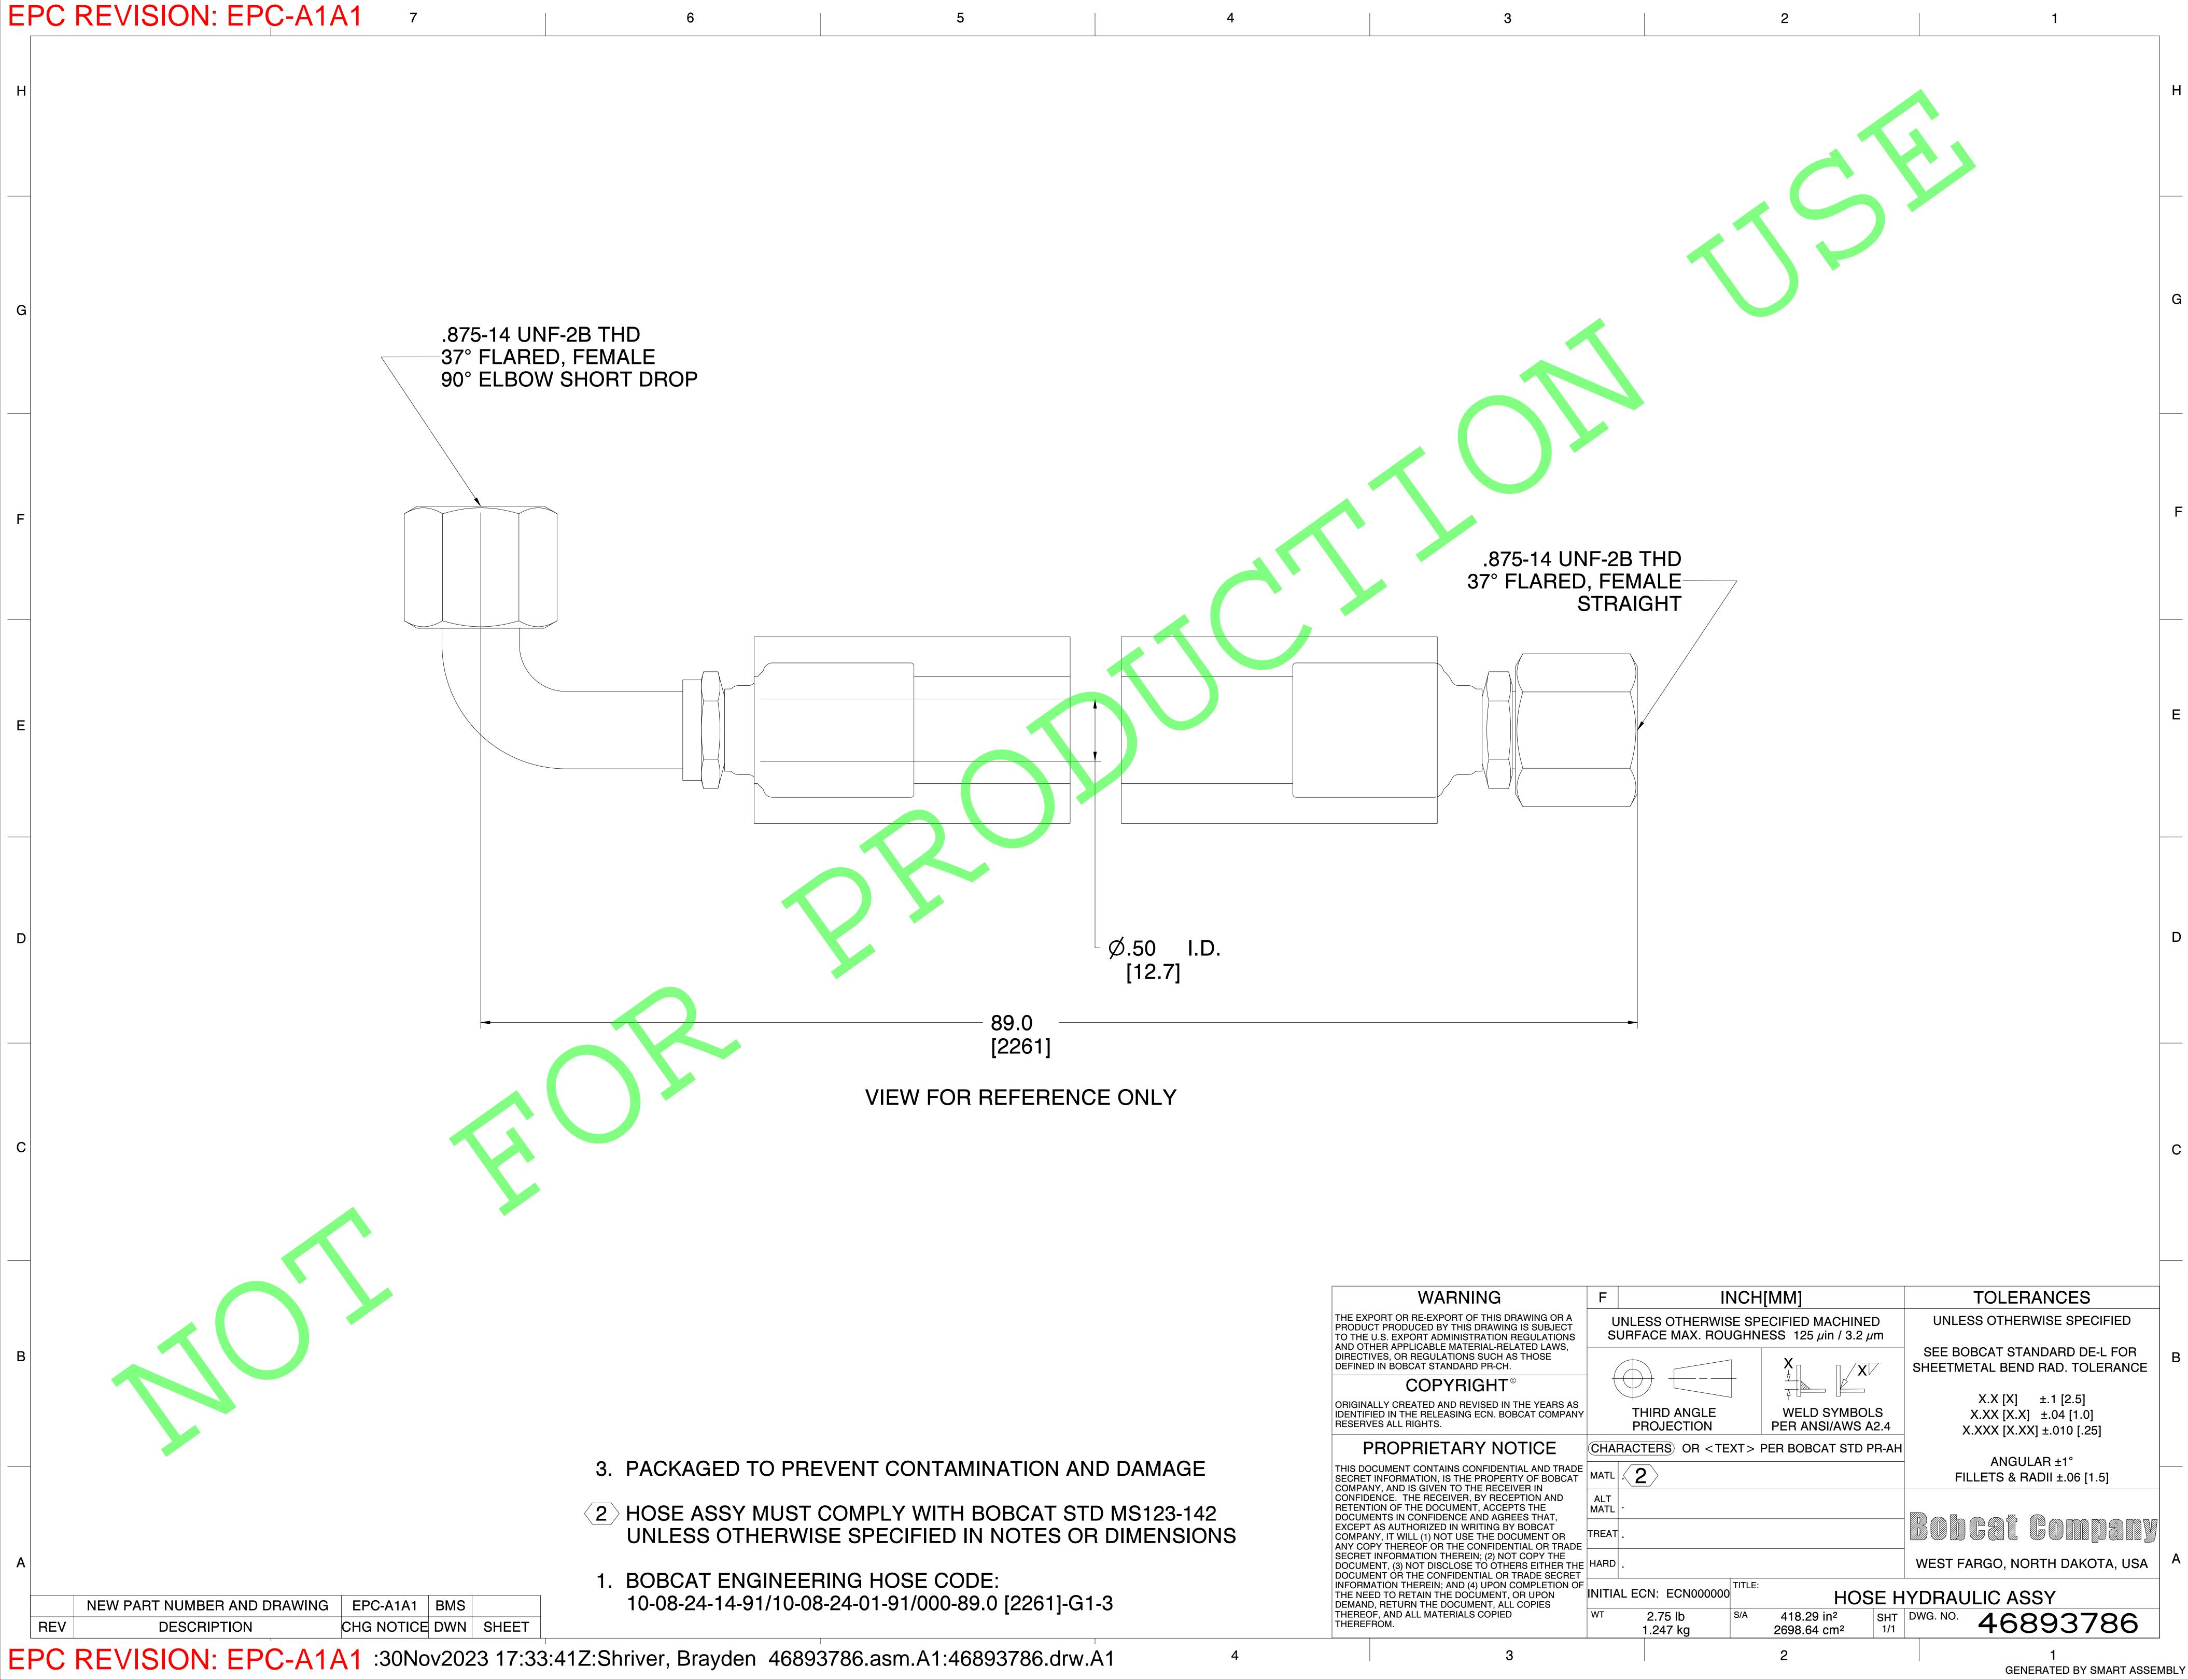

| WARNING                                                                                                                                                                                                                                                                                                                                                                                                                                                                                                                                                                                                                            |                                                                                                                                                        | F                                                                                  |                                          | INCH[MM]            |     |                                                   |                       |
|------------------------------------------------------------------------------------------------------------------------------------------------------------------------------------------------------------------------------------------------------------------------------------------------------------------------------------------------------------------------------------------------------------------------------------------------------------------------------------------------------------------------------------------------------------------------------------------------------------------------------------|--------------------------------------------------------------------------------------------------------------------------------------------------------|------------------------------------------------------------------------------------|------------------------------------------|---------------------|-----|---------------------------------------------------|-----------------------|
| PRODUC<br>TO THE                                                                                                                                                                                                                                                                                                                                                                                                                                                                                                                                                                                                                   | T OR RE-EXPORT OF THIS DRAWING OR A<br>PRODUCED BY THIS DRAWING IS SUBJECT<br>. EXPORT ADMINISTRATION REGULATIONS<br>APPLICABLE MATERIAL-RELATED LAWS, | UNLESS OTHERWISE SPECIFIED MACHINE SURFACE MAX. ROUGHNESS 125 $\mu$ in / 3.2 $\mu$ |                                          |                     |     |                                                   |                       |
| DIRECTIVES, OR REGULATIONS SUCH AS THOSE<br>DEFINED IN BOBCAT STANDARD PR-CH.                                                                                                                                                                                                                                                                                                                                                                                                                                                                                                                                                      |                                                                                                                                                        |                                                                                    |                                          |                     | ]   | <b>Х</b> ПП                                       | ,<br>Π Π / <b>Χ</b> Ι |
| COPYRIGHT®                                                                                                                                                                                                                                                                                                                                                                                                                                                                                                                                                                                                                         |                                                                                                                                                        |                                                                                    |                                          |                     |     |                                                   | ∽                     |
| ORIGINALLY CREATED AND REVISED IN THE YEARS AS<br>IDENTIFIED IN THE RELEASING ECN. BOBCAT COMPANY<br>RESERVES ALL RIGHTS.                                                                                                                                                                                                                                                                                                                                                                                                                                                                                                          |                                                                                                                                                        |                                                                                    | THIRD ANGLE<br>PROJECTION                |                     |     | WELD SYN<br>PER ANSI/A                            |                       |
| THIS DOCUMENT CONTAINS CONFIDENTIAL AND TRADE<br>SECRET INFORMATION, IS THE PROPERTY OF BOBCAT<br>COMPANY, AND IS GIVEN TO THE RECEIVER IN<br>CONFIDENCE. THE RECEIVER, BY RECEPTION AND<br>RETENTION OF THE DOCUMENT, ACCEPTS THE<br>DOCUMENTS IN CONFIDENCE AND AGREES THAT,<br>EXCEPT AS AUTHORIZED IN WRITING BY BOBCAT<br>COMPANY, IT WILL (1) NOT USE THE DOCUMENT OR<br>ANY COPY THEREOF OR THE CONFIDENTIAL OR TRADE<br>SECRET INFORMATION THEREIN; (2) NOT COPY THE<br>DOCUMENT, (3) NOT DISCLOSE TO OTHERS EITHER THE<br>DOCUMENT OR THE CONFIDENTIAL OR TRADE SECRET<br>INFORMATION THEREIN; AND (4) UPON COMPLETION OF |                                                                                                                                                        |                                                                                    | CHARACTERS) OR < TEXT > PER BOBCAT STD F |                     |     |                                                   |                       |
|                                                                                                                                                                                                                                                                                                                                                                                                                                                                                                                                                                                                                                    |                                                                                                                                                        |                                                                                    | .2                                       |                     |     |                                                   |                       |
|                                                                                                                                                                                                                                                                                                                                                                                                                                                                                                                                                                                                                                    |                                                                                                                                                        |                                                                                    | •                                        |                     |     |                                                   |                       |
|                                                                                                                                                                                                                                                                                                                                                                                                                                                                                                                                                                                                                                    |                                                                                                                                                        |                                                                                    | •                                        |                     |     |                                                   |                       |
|                                                                                                                                                                                                                                                                                                                                                                                                                                                                                                                                                                                                                                    |                                                                                                                                                        |                                                                                    |                                          |                     |     |                                                   |                       |
|                                                                                                                                                                                                                                                                                                                                                                                                                                                                                                                                                                                                                                    |                                                                                                                                                        |                                                                                    |                                          |                     |     |                                                   |                       |
|                                                                                                                                                                                                                                                                                                                                                                                                                                                                                                                                                                                                                                    |                                                                                                                                                        |                                                                                    |                                          | 2.75 lb<br>I.247 kg | S/A | 418.29 in <sup>2</sup><br>2698.64 cm <sup>2</sup> | 2                     |
| 3                                                                                                                                                                                                                                                                                                                                                                                                                                                                                                                                                                                                                                  |                                                                                                                                                        |                                                                                    |                                          |                     |     | 2                                                 |                       |