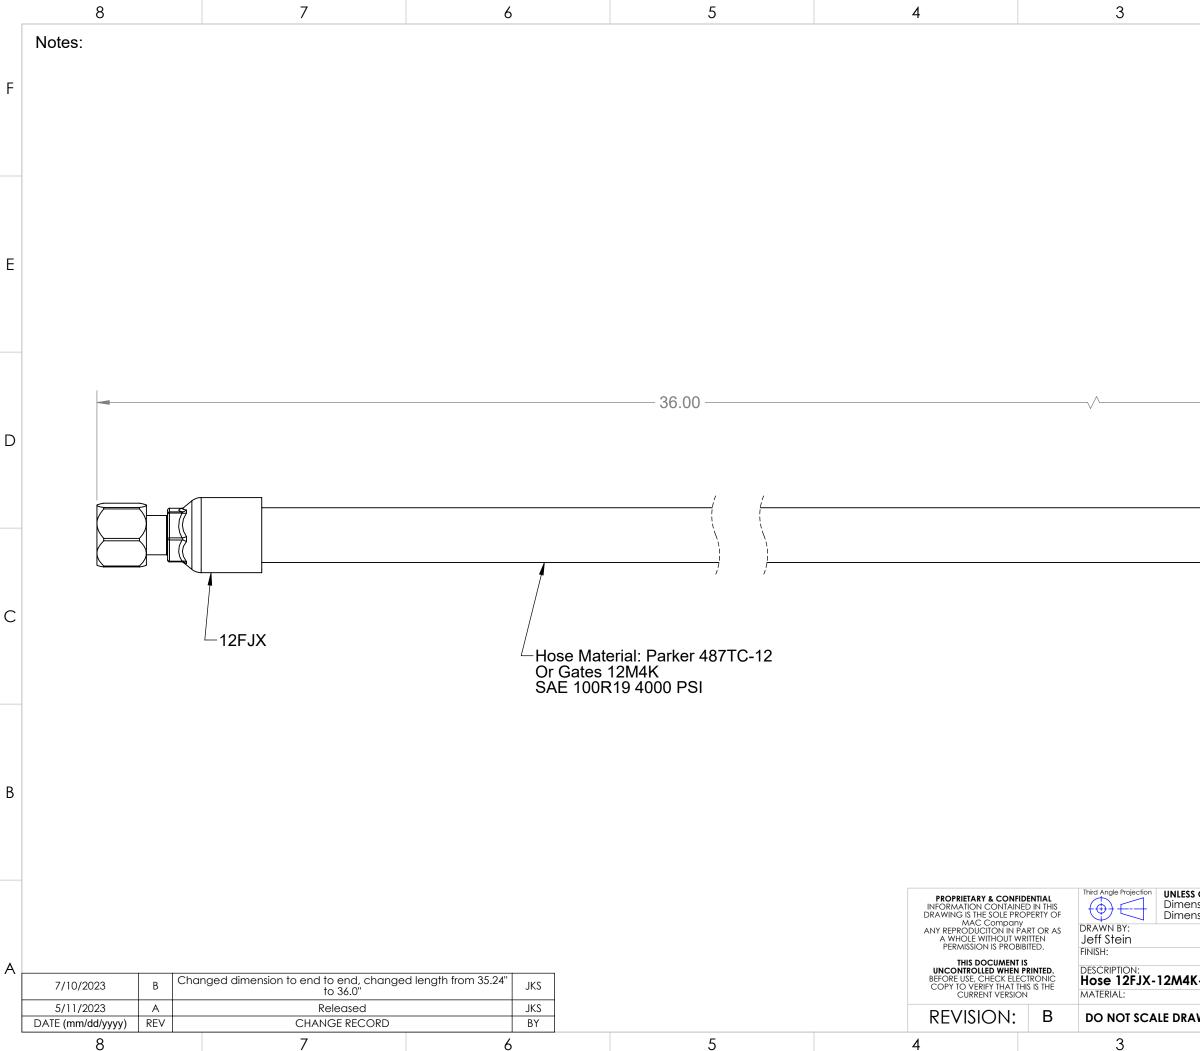

|                                        |                                                                                                                   | 2                   |                                        |                                                                                         | 1                                      |   |
|----------------------------------------|-------------------------------------------------------------------------------------------------------------------|---------------------|----------------------------------------|-----------------------------------------------------------------------------------------|----------------------------------------|---|
|                                        |                                                                                                                   |                     |                                        |                                                                                         |                                        | F |
|                                        |                                                                                                                   |                     |                                        |                                                                                         |                                        | E |
|                                        |                                                                                                                   |                     |                                        |                                                                                         | D                                      |   |
|                                        |                                                                                                                   | <br>12FJ            | x                                      |                                                                                         |                                        | С |
|                                        |                                                                                                                   |                     |                                        |                                                                                         |                                        | В |
| nsions a<br>nsions ir<br><b>K-12x3</b> | VISE SPECIFIED<br>re in Inches<br>[] are in mm<br>DATE:<br>(mm/dd/yyyy<br>SHEET SCALE<br>S6-12FJX<br>WEIGHT: (LB) | )<br>1:16 SHEET SIZ | ± .03<br>± .005<br>± 1°<br>ZE B 7<br>W | VACCCO<br>740 Main Ave<br>Vest Fargo,<br>01.203.3811   8<br>VWW. maccom<br>MER:<br>JER: | W   Suite F<br>ND 58078<br>88.293.5666 | A |
| AWING                                  |                                                                                                                   | SHEET 1 OF 1        | 00301                                  |                                                                                         | 1                                      |   |
|                                        |                                                                                                                   | 2                   |                                        |                                                                                         | ]                                      |   |