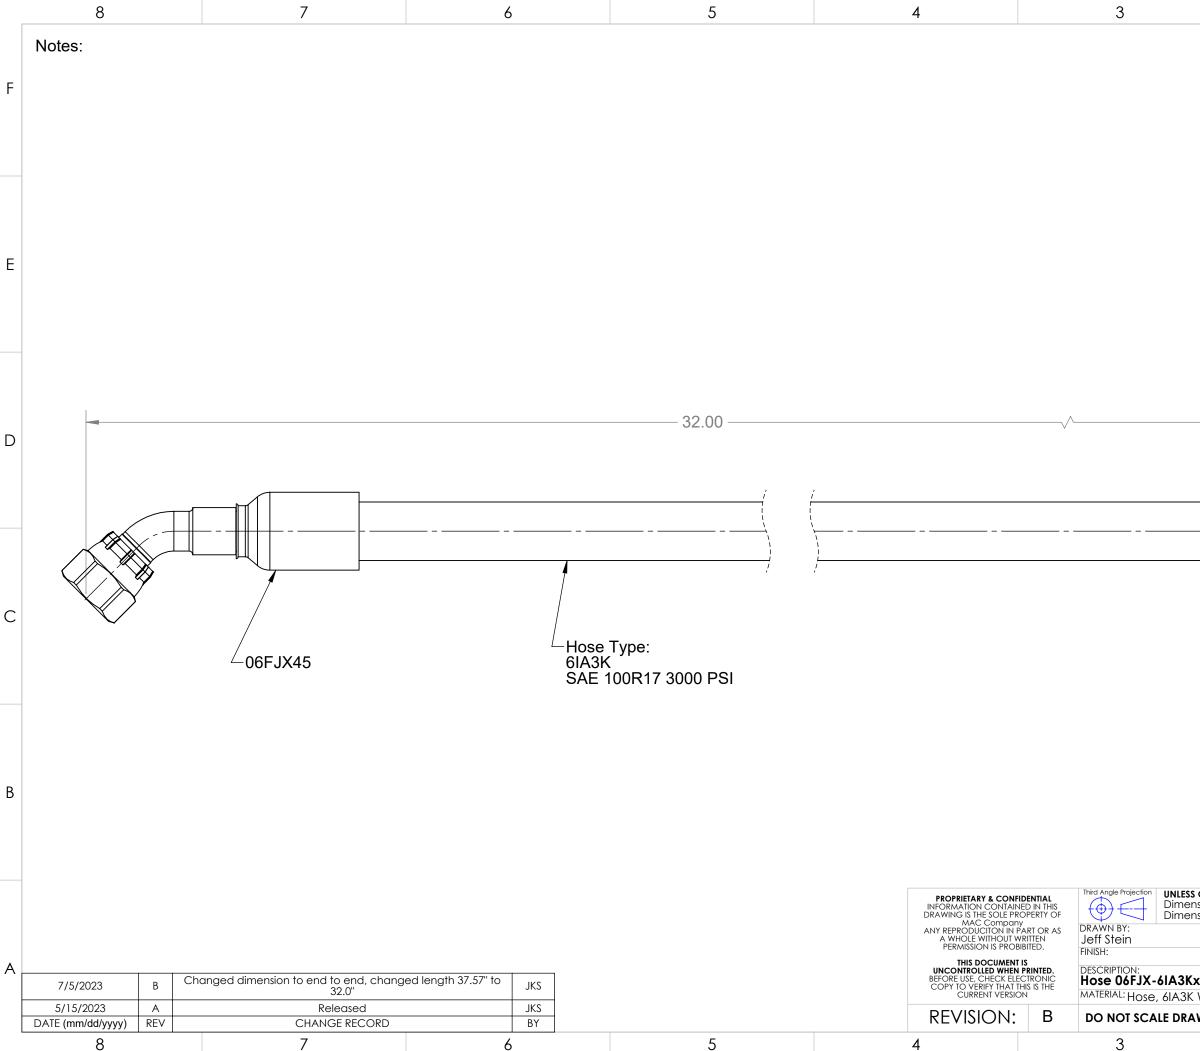

| 2 1                                                                                                                                                                                                                                                                                                                                                                                                                                  |   |
|--------------------------------------------------------------------------------------------------------------------------------------------------------------------------------------------------------------------------------------------------------------------------------------------------------------------------------------------------------------------------------------------------------------------------------------|---|
|                                                                                                                                                                                                                                                                                                                                                                                                                                      | F |
|                                                                                                                                                                                                                                                                                                                                                                                                                                      | E |
|                                                                                                                                                                                                                                                                                                                                                                                                                                      | D |
| -06FJX                                                                                                                                                                                                                                                                                                                                                                                                                               | С |
|                                                                                                                                                                                                                                                                                                                                                                                                                                      | В |
| S OTHERWISE SPECIFIED<br>Insions are in Inches<br>Insions in [] are in mm INCH TOLERANCES:<br>TWO DECIMAL ± .03<br>INGULAR ± .03<br>ANGULAR ± 1°   DATE:<br>(mm/dd/yyyy) Tatle DECIMAL ± .03<br>ANGULAR ± 1° TA40 Main Ave W   Suite F   DATE:<br>(mm/dd/yyyy) Vest Fargo, ND 58078   SHEET SCALE 1:16 SHEET SIZE   KX32-06FJX45 Vest Fargo, ND 58078   Wire Braid 3000 PSI Vendor Part<br>NUMBER:   Weight: (LB) SHEET 1 OF 1   2 1 | A |