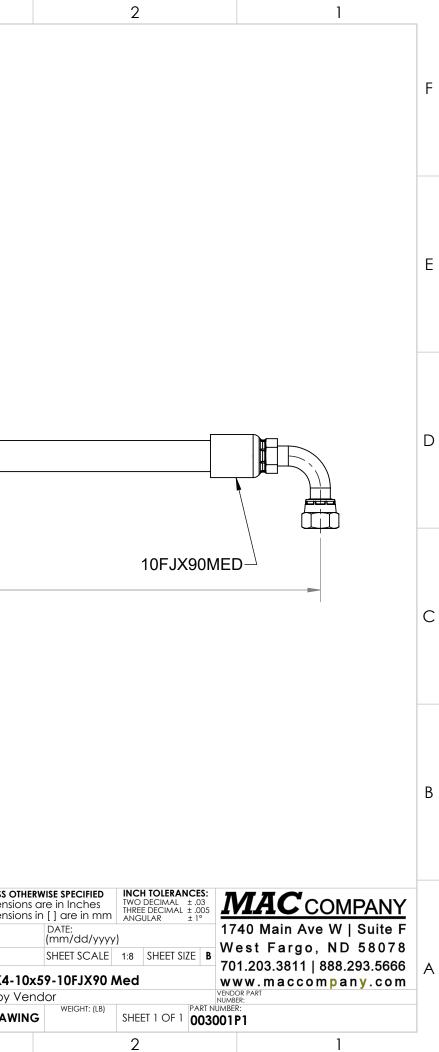

|   | 8                          | 7                            | 6        |   | 5       | 4                                                                                                             |                                        | 3                                                  |
|---|----------------------------|------------------------------|----------|---|---------|---------------------------------------------------------------------------------------------------------------|----------------------------------------|----------------------------------------------------|
|   | Notes:                     |                              |          |   |         |                                                                                                               |                                        |                                                    |
|   | 1. LR Drive Motor A        | to Block MLR                 |          |   |         |                                                                                                               |                                        |                                                    |
| F |                            |                              |          |   |         |                                                                                                               |                                        |                                                    |
|   |                            |                              |          |   |         |                                                                                                               |                                        |                                                    |
|   |                            |                              |          |   |         |                                                                                                               |                                        |                                                    |
|   |                            |                              |          |   |         |                                                                                                               |                                        |                                                    |
|   |                            |                              |          |   |         |                                                                                                               |                                        |                                                    |
|   |                            |                              |          |   |         |                                                                                                               |                                        |                                                    |
| E |                            |                              |          |   |         |                                                                                                               |                                        |                                                    |
|   |                            |                              |          |   |         |                                                                                                               |                                        |                                                    |
|   |                            |                              |          |   |         |                                                                                                               |                                        |                                                    |
|   |                            |                              |          |   |         |                                                                                                               |                                        |                                                    |
|   |                            |                              |          |   |         |                                                                                                               |                                        |                                                    |
|   |                            |                              |          |   |         | i i                                                                                                           |                                        |                                                    |
| D |                            |                              |          |   |         |                                                                                                               |                                        |                                                    |
|   |                            |                              |          |   |         |                                                                                                               |                                        |                                                    |
|   |                            |                              |          |   |         | aterial: Parker 487TC-10                                                                                      |                                        |                                                    |
|   |                            | 0FJX                         |          |   | SAE 100 | s 10M4K<br>)R19 4000 PSI                                                                                      |                                        |                                                    |
|   |                            |                              |          |   | F0.00   |                                                                                                               |                                        |                                                    |
| С |                            |                              |          |   | 59.00 — |                                                                                                               |                                        |                                                    |
| Ŭ |                            |                              |          |   |         |                                                                                                               |                                        |                                                    |
|   |                            |                              |          |   |         |                                                                                                               |                                        |                                                    |
|   |                            |                              |          |   |         |                                                                                                               |                                        |                                                    |
|   |                            |                              |          |   |         |                                                                                                               |                                        |                                                    |
|   |                            |                              |          |   |         |                                                                                                               |                                        |                                                    |
| В |                            |                              |          |   |         |                                                                                                               |                                        |                                                    |
|   |                            |                              |          |   |         |                                                                                                               |                                        |                                                    |
|   |                            |                              |          |   |         |                                                                                                               |                                        |                                                    |
|   |                            |                              |          |   |         |                                                                                                               |                                        | Third Angle Projection UNLESS O                    |
|   |                            |                              |          |   |         | PROPRIETARY & CO<br>INFORMATION CONT<br>DRAWING IS THE SOLE<br>MAC COME                                       | AINED IN THIS<br>PROPERTY OF           | Dimensi<br>Dimensi                                 |
|   |                            |                              |          |   |         | AWHOLE WITHOU<br>PERMISSION IS THE SOLE<br>MAC COMP<br>ANY REPRODUCITON<br>A WHOLE WITHOU<br>PERMISSION IS PR | N PART OR AS<br>T WRITTEN<br>OBIBITED. | DRAWN BY:<br>Jeff Stein<br><sup>FINISH:</sup> None |
| A |                            |                              |          | _ |         | THIS DOCUMI<br>UNCONTROLLED WH<br>BEFORE USE, CHECK<br>COPY TO VERIFY TH-<br>CURRENT VER                      | ENT IS<br>IEN PRINTED.<br>ELECTRONIC   | DESCRIPTION:<br>Hose 10FJX-10MK4-                  |
|   | 6/29/2023 B<br>3/29/2023 A | Changed length fro<br>Releas |          | - |         |                                                                                                               |                                        | MATERIAL: Specified by                             |
|   | DATE (mm/dd/yyyy) REV      | CHANGE R<br>7                | ECORD BY |   | F       | REVISION                                                                                                      | l: B                                   | DO NOT SCALE DRAW                                  |
|   | 8                          | /                            | 6        |   | 5       | 4                                                                                                             |                                        | 3                                                  |